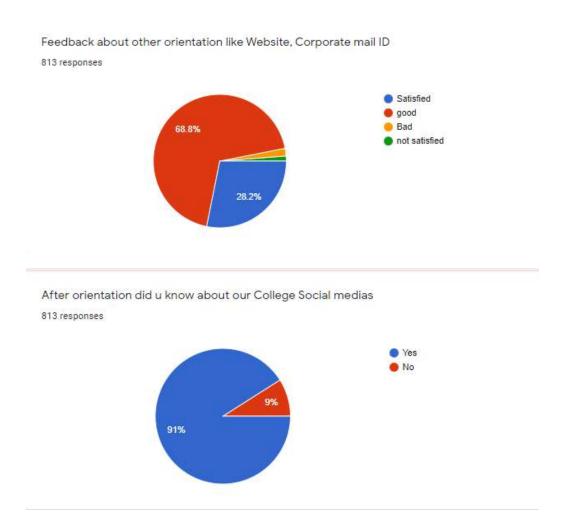

#### Feedback:

2. How would you rate the speaker and interface?

87 responses

3. Did the event help you with new learnings or knowledge?

87 responses

4. How was the session in terms of satisfying your expectations?

87 responses

#### 5. Overall session evaluation:

87 responses

6. Stepup your comments/ suggestions that would help us to make future events better.

87 responses

man jou for the opportunity on

Thanks for the wonderful opportunity sir