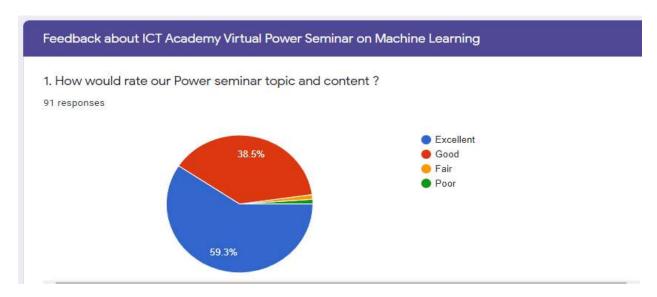

# **ICT Academy Power Seminar on Machine Learning**

#### Feedback:

- 2. How would you rate the speaker and interface?
- 91 responses

- 3. Did the event help you with new learnings or knowledge?
- 91 responses

- 4. How was the session in terms of satisfying your expectations?
- 91 responses