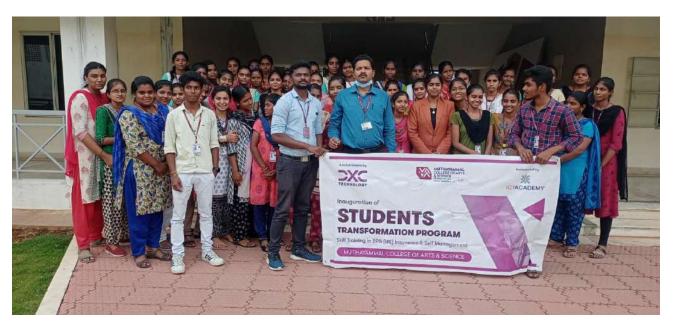

| 13.4.2027   | 17. Bufu          |  |

Signature of the Trainer

Signature of the ICTA Program/College Coordinator

RASIPURAM 837 408 Tamil Madu

## **Photo Installation:**

















## **No of Beneferies:** 100 students from various Department

| Course Name    |                               |                                     | Student Empowerment Progr<br>in BPS Insurance (US) and<br>Skills | 0         |
|----------------|-------------------------------|-------------------------------------|------------------------------------------------------------------|-----------|
| Total          | Total No.of Trainees (Target) |                                     | 100                                                              |           |
|                | ning Commenced on             |                                     | 23.3.2022                                                        |           |
|                | able Date of Completion       |