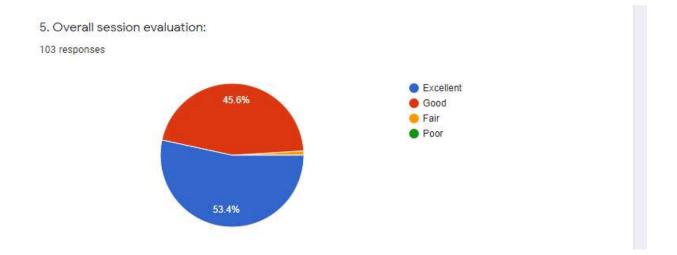

#### 5. Overall session evaluation:

91 responses

6. Stepup your comments/ suggestions that would help us to make future events better.

91 responses