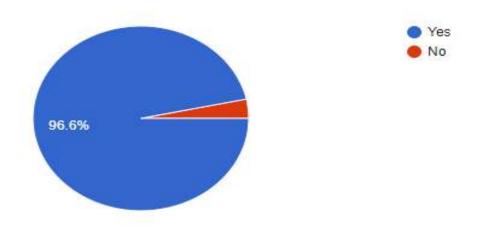

For each question below, please select one of the choices presented, ranging from strongly agree to disagree

Would you recommend similar event to be conducted regularly?

119 responses

Were you able to relate to the interaction session?

119 responses