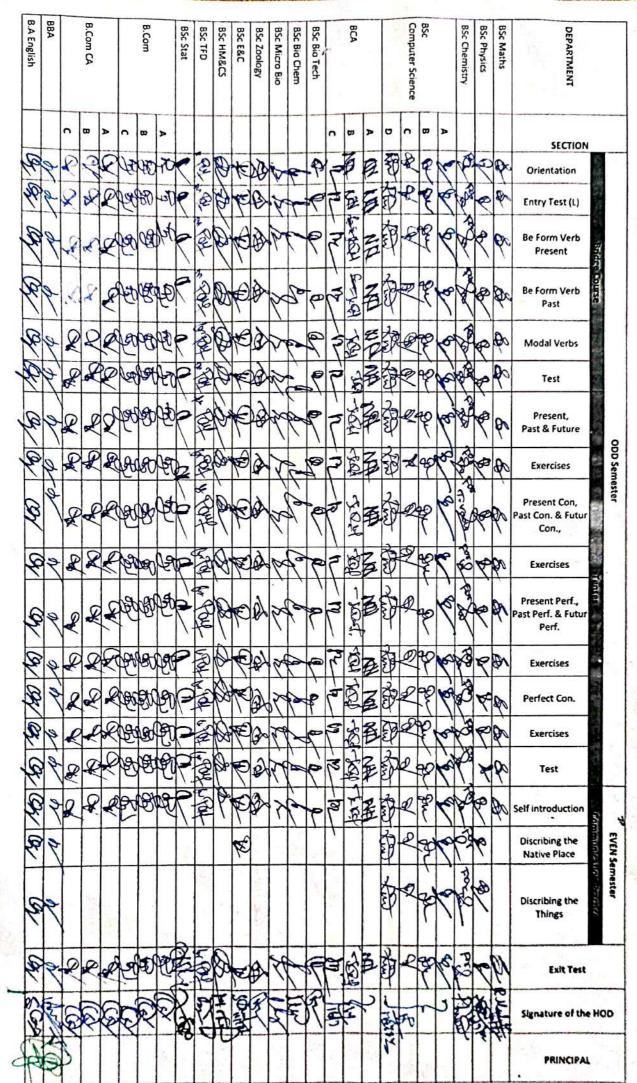

## **ENGLISH COMMUNICATION LAB**

# ACADEMIC YEAR 2021-22 ODD SEM TIME TABLE

## I YEAR - OFF LINE

| DAYORDER<br>/ HOURS | 1         | 2                | 3         | 4          | 5          | 6         |
|---------------------|-----------|------------------|-----------|------------|------------|-----------|
| ı                   | ENGLISH   | в.сом а          | CS A      |            | ВСА В      | TFD       |
| 11                  | I B.Ed. A | в.сом в          | BBA       | CS B       |            | BCA C     |
| m                   | ZOOLOGY   | в.сом с          | CS C      | B.COM CA B | віо тесн   | MICRO BIO |
| IV                  | I B.Ed.B  | B.COM CA C       | HM&CS     | CHEMISTRY  | B.COM CA A | CS D      |
| ν                   | II B.Ed A | PHYSICS &<br>E&C | II B.Ed B | BCA A      | MATHS      | BIO CHE & |

#### I YEAR - ONLINE

| DAYORDER<br>/ HOURS | 1                 | 2                | 3                |
|---------------------|-------------------|------------------|------------------|
| 1                   | ENG               | HMCS             | ZOOLOGY &<br>TFD |
| . п                 | BIO TECH          | cs               | CHEMISTRY        |
| - 111               | BBA               | MATHS            | в.сом            |
| IV                  | BIO CHE &<br>STAT | B.COM CA         | BCA              |
| V                   | - 22              | PHYSICS &<br>E&C | MICRO BIO        |