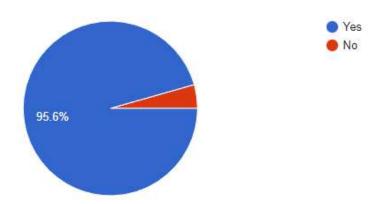

# **ICT Academy Power Seminar on Machine Learning**

#### Feedback:

- 2. How would you rate the speaker and interface?
- 91 responses

- 3. Did the event help you with new learnings or knowledge?
- 91 responses

- 4. How was the session in terms of satisfying your expectations?
- 91 responses