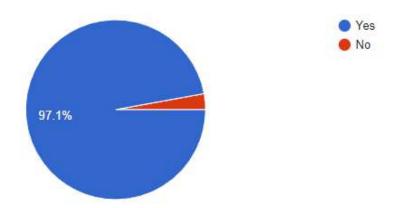

#### Feedback:

2. How would you rate the speaker and interface?

87 responses

3. Did the event help you with new learnings or knowledge?

87 responses

4. How was the session in terms of satisfying your expectations?