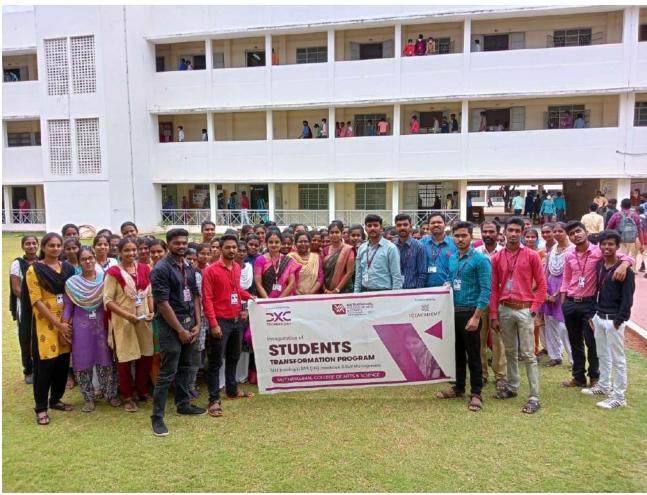

| 13.4.2027   | 17. Bufu          |  |

Signature of the Trainer

Signature of the ICTA Program/College Coordinator

RASIPURAM 837 408 Tamil Madu

## **Photo Installation:**

















## **No of Beneferies:** 100 students from various Department

| Course Name    |                               |                                     | Student Empowerment Progr<br>in BPS Insurance (US) and<br>Skills | 0         |
|----------------|-------------------------------|-------------------------------------|------------------------------------------------------------------|-----------|
| Total          | Total No.of Trainees (Target) |                                     | 100                                                              |           |
|                | ning Commenced on             |                                     | 23.3.2022                                                        |           |
|                | able Date of Completion       |