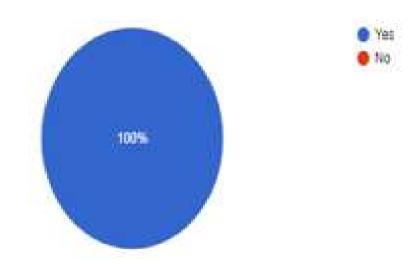

For each question below, please select one of the choices presented, ranging from strongly agree to disagree

Would you recommend similar event to be conducted regularly?

119 responses

Were you able to relate to the interaction session?