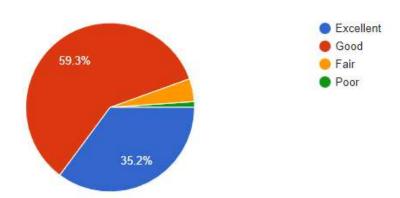

# **ICT Academy Power Seminar on Machine Learning**

#### 5. Overall session evaluation:

91 responses

6. Stepup your comments/ suggestions that would help us to make future events better.

91 responses