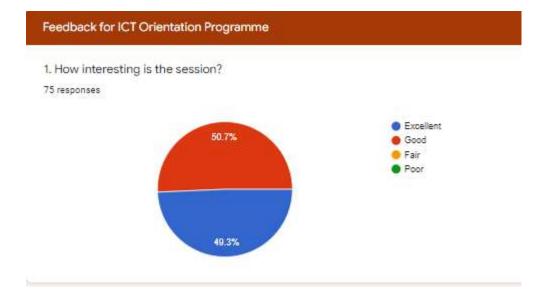

#### Feedback:

2. How would you rate the speaker and interface?

87 responses

3. Did the event help you with new learnings or knowledge?

87 responses

4. How was the session in terms of satisfying your expectations?