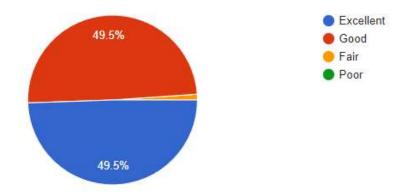

# **ICT Academy Power Seminar on Machine Learning**

#### Feedback:

- 2. How would you rate the speaker and interface?
- 91 responses

- 3. Did the event help you with new learnings or knowledge?
- 91 responses

- 4. How was the session in terms of satisfying your expectations?
- 91 responses