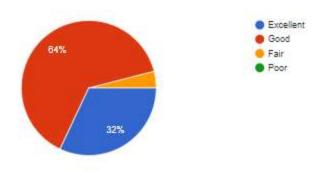

#### Feedback:

- 2. How would you rate the speaker and interface?
- 91 responses

- 3. Did the event help you with new learnings or knowledge?
- 91 responses

- 4. How was the session in terms of satisfying your expectations?
- 91 responses