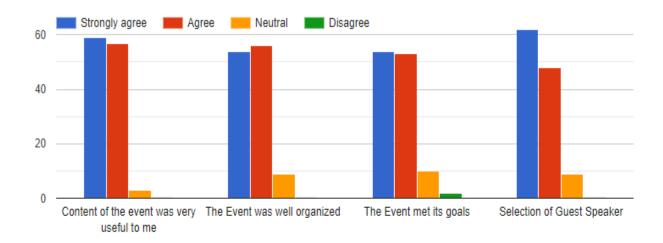

#### 5. Feedback

This event helps to the staff to understand their positive and negative and how to face the problem in our difficult situation. she encouraged for physical exercise and motivated listening to others. Most of the staff have actively interacted and raised lot of questions to the Chief Guest /Resource Person for clarification on this event.

For each question below, please select one of the choices presented, ranging from strongly agree to disagree

Would you recommend similar event to be conducted regularly?

119 responses

Were you able to relate to the interaction session?

119 responses