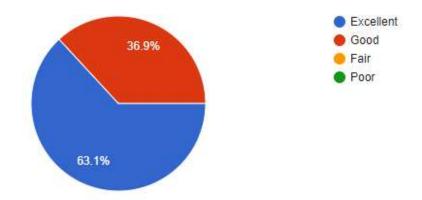

#### Feedback:

- 2. How would you rate the speaker and interface?
- 91 responses

- 3. Did the event help you with new learnings or knowledge?
- 91 responses

- 4. How was the session in terms of satisfying your expectations?
- 91 responses