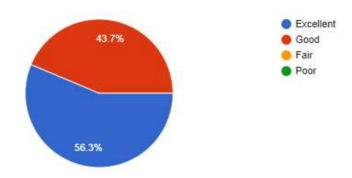

#### Feedback:

2. How would you rate the speaker and interface?

87 responses

3. Did the event help you with new learnings or knowledge?

87 responses

4. How was the session in terms of satisfying your expectations?