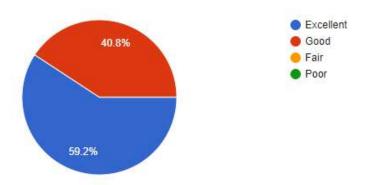

#### 5. Overall session evaluation:

87 responses

6. Stepup your comments/ suggestions that would help us to make future events better.

87 responses

man jou for the opportunity on

Thanks for the wonderful opportunity sir