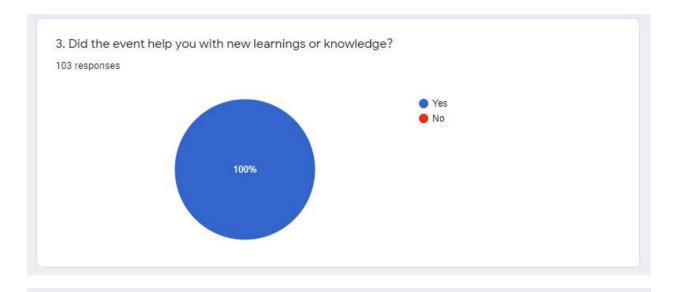

#### Feedback:

- 2. How would you rate the speaker and interface?
- 91 responses

- 3. Did the event help you with new learnings or knowledge?
- 91 responses

- 4. How was the session in terms of satisfying your expectations?
- 91 responses