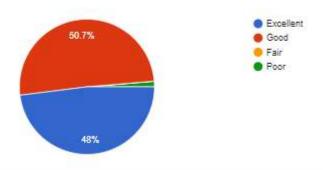

#### Feedback:

2. How would you rate the speaker and interface?

87 responses

3. Did the event help you with new learnings or knowledge?

87 responses

4. How was the session in terms of satisfying your expectations?

87 responses