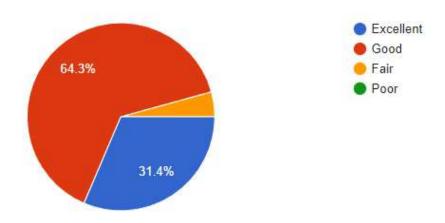

#### Feedback:

2. How would you rate the speaker and interface?

87 responses

3. Did the event help you with new learnings or knowledge?

87 responses

4. How was the session in terms of satisfying your expectations?