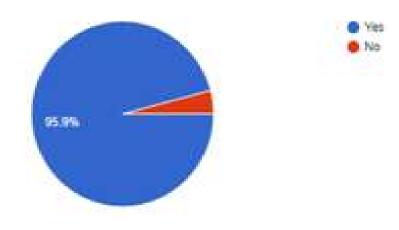

For each question below, please select one of the choices presented, ranging from strongly agree to disagree

Would you recommend similar event to be conducted regularly?

119 responses

Were you able to relate to the interaction session?

119 responses