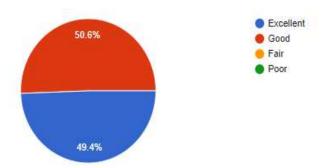

#### Feedback:

- 2. How would you rate the speaker and interface?
- 91 responses

- 3. Did the event help you with new learnings or knowledge?
- 91 responses

- 4. How was the session in terms of satisfying your expectations?
- 91 responses