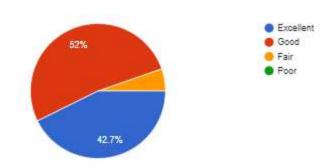

For each question below, please select one of the choices presented, ranging from strongly agree to disagree

Would you recommend similar event to be conducted regularly?

119 responses

Were you able to relate to the interaction session?

119 responses