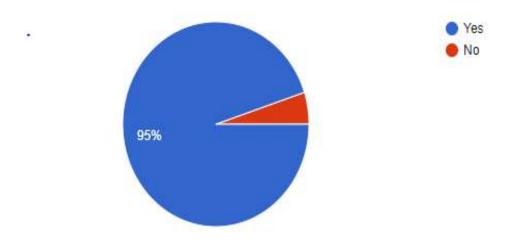

For each question below, please select one of the choices presented, ranging from strongly agree to disagree

Would you recommend similar event to be conducted regularly?

119 responses

Were you able to relate to the interaction session?

119 responses