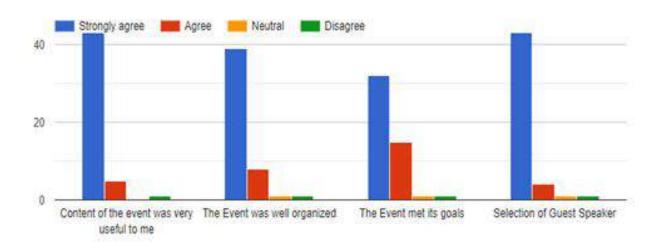

#### 5. Feedback

This event helps to the staff to understand their positive and negative and how to face the problem in our difficult situation. she encouraged for physical exercise and motivated listening to others. Most of the staff have actively interacted and raised lot of questions to the Chief Guest /Resource Person for clarification on this event.

For each question below, please select one of the choices presented, ranging from strongly agree to disagree

Would you recommend similar event to be conducted regularly?

119 responses

Were you able to relate to the interaction session?