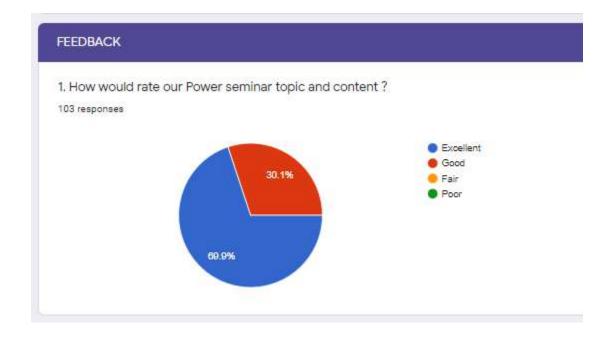

#### Feedback:

2. How would you rate the speaker and interface?

87 responses

3. Did the event help you with new learnings or knowledge?

87 responses

4. How was the session in terms of satisfying your expectations?