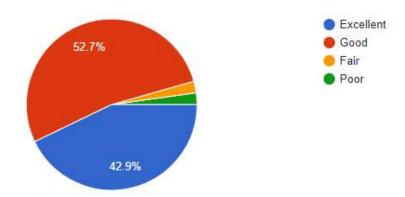

#### Feedback:

2. How would you rate the speaker and interface?

87 responses

3. Did the event help you with new learnings or knowledge?

87 responses

4. How was the session in terms of satisfying your expectations?

87 responses