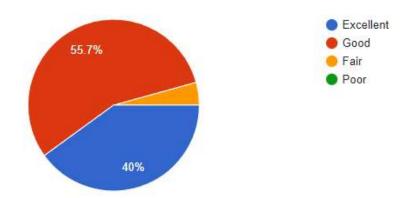

#### 5. Overall session evaluation:

87 responses

6. Stepup your comments/ suggestions that would help us to make future events better.

87 responses

man jou for the opportunity on

Thanks for the wonderful opportunity sir