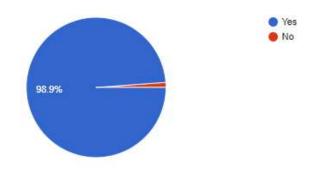

#### Feedback:

2. How would you rate the speaker and interface?

87 responses

3. Did the event help you with new learnings or knowledge?

87 responses

4. How was the session in terms of satisfying your expectations?