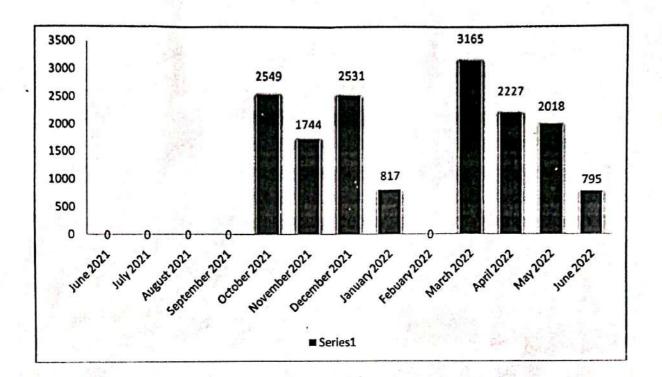

#### UTILIZATION REPORT 2021 -20202

| Months         | No. of Entries         | Remarks                                 |
|----------------|------------------------|-----------------------------------------|
| June 2021      | 0                      | E Carrier                               |
| July 2021      | <b>1</b> /5 a <b>0</b> | A TOTAL THE SE                          |
| August 2021    | 0                      |                                         |
| September 2021 | 0                      |                                         |
| October 2021   | 2549                   | Sheet F. L.                             |
| November 2021  | 1744                   |                                         |
| December 2021  | 2531                   |                                         |
| January 2022   | 817                    | 47 4 4                                  |
| Febuary 2022   | 0                      | 19 19 Sal                               |
| March 2022     | 3165                   | 1 - 1 - 1 - 1 - 1 - 1 - 1 - 1 - 1 - 1 - |
| April 2022     | 2227                   | 1 19570                                 |
| May 2022       | 2018                   | MENT                                    |
| June 2022      | 795                    | T1,525                                  |