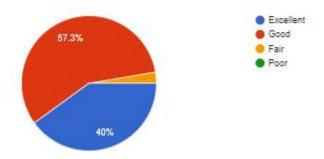

#### Feedback:

- 2. How would you rate the speaker and interface?
- 91 responses

- 3. Did the event help you with new learnings or knowledge?
- 91 responses

- 4. How was the session in terms of satisfying your expectations?
- 91 responses