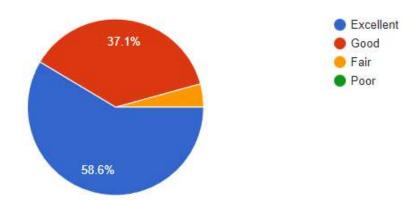

#### Feedback:

2. How would you rate the speaker and interface?

87 responses

3. Did the event help you with new learnings or knowledge?

87 responses

4. How was the session in terms of satisfying your expectations?