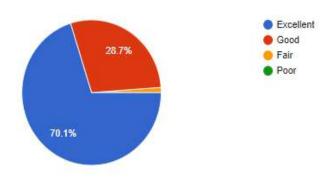

#### Feedback:

- 2. How would you rate the speaker and interface?
- 91 responses

- 3. Did the event help you with new learnings or knowledge?
- 91 responses

- 4. How was the session in terms of satisfying your expectations?
- 91 responses