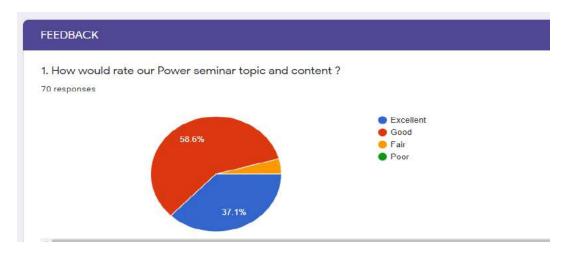

#### Feedback:

2. How would you rate the speaker and interface?

87 responses

3. Did the event help you with new learnings or knowledge?

87 responses

4. How was the session in terms of satisfying your expectations?